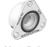

# **SL-M18** 18kg

MATERIAL:

Black Shinite

Off white glass-filled nylon

**SL-M18-FR** 18kg

SL-FA / SL-FA-FR SL-FB / SL-FB-FR SL-EC / SL-EC-ER

## INSTALLATION: Partially exploded through section showing typical installation method

The Fastmount® multi-award winning system has revolutionized the mounting of panels. Panels can easily be removed and refitted in any sequence time after time. For further information or technical support contact: info@fastmount.com