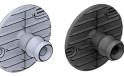

## STRATLOCK SL RANGE

SL-M18 Stratlock® Male 18kg SL-M18-FR Stratlock® Male 18kg - fire rated SPECIFICATIONS:

The SL-M18 attaches to the panel, and mounts into either SL-FA, SL-SFA. SL-FB OR SL-FC for rapid mounting of heavy panels to aluminium or steel extrusion framework. The SL-M18-FR can be combined with fire-rated female clips from the Stratlock Range where fire-resistance is required. Featuring a twostage engagement head, the SL-M18 engages into the new solid internal load chassis to give 4mm supported movement in any direction before locking into place. Option to fix into panel with 1 or 3 #8 screws or Fastmount SuperGroove Adhesive. Combined with any female clip from the Stratlock Range, the SL-M10/ SL-M18 / SL-M18-FR has an 10/18kg pull out load and high shear strength. The distance between the panel and substrate when installed is 10.5mm at the first click, and 5mm when pressed into final position. No special tools required for installation. Patent Pending.

# **SL-M18** 18kg

MATERIAL:

Black Shinite

Off white glass-filled nylon

**SL-M18-FR** 18kg

SL-FA / SL-FA-FR SL-FB / SL-FB-FR SL-EC / SL-EC-ER