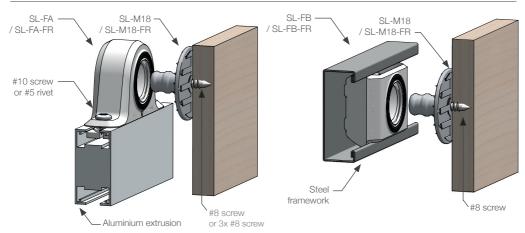

## STRATLOCK SL RANGE

SL-M18 Stratlock® Male 18kg SL-M18-FR Stratlock® Male 18kg - fire rated SPECIFICATIONS:

The SL-M18 attaches to the panel, and mounts into either SL-FA, SL-SFA. SL-FB OR SL-FC for rapid mounting of heavy panels to aluminium or steel extrusion framework. The SL-M18-FR can be combined with fire-rated female clips from the Stratlock Range where fire-resistance is required. Featuring a twostage engagement head, the SL-M18 engages into the new solid internal load chassis to give 4mm supported movement in any direction before locking into place. Option to fix into panel with 1 or 3 #8 screws or Fastmount SuperGroove Adhesive. Combined with any female clip from the Stratlock Range, the SL-M10/ SL-M18 / SL-M18-FR has an 10/18kg pull out load and high shear strength. The distance between the panel and substrate when installed is 10.5mm at the first click, and 5mm when pressed into final position. No special tools required for installation. Patent Pending.

## INSTALLATION: Partially exploded through section showing typical installation method

The Fastmount® multi-award winning system has revolutionized the mounting of panels. Panels can easily be removed and refitted in any sequence time after time. For further information or technical support contact: info@fastmount.com