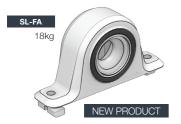

## **SL-FA** Stratlock<sup>™</sup> Female Side Mount

INDUSTRY FIT:

# STRATLOCK SL RANGE

The SL-FA provides rapid installation of heavy panels into side-channel aluminium extrusion framework. Designed specifically for contract interior fit out applications, the SL-FA is also suitable for superyacht deckhead panels. Female installs rapidly with a twist-lock function into the side channel, and can be screwed or riveted into its final position. Used with the SL-M18, the new solid internal load chassis creates 4mm supported movement of the panel in any direction at the first engagement before locking into place with a 18kg pull out load. Patent Pending.

#### **BENEFITS**

- Strongest available mounting from Fastmount
- T-lock function for rapid installation into channel with screw or pop rivet
- Supported movement of the panel 4mm in any direction before locking into final position.
- No special tools required for installation
- Acoustic isolation between panel and frame
- Designed for aluminium extrusion
- 18kg pull out load with SL-M18
- 5mm standoff between frame and panel
- Adjustability along channel for easy spacing - no drilling required