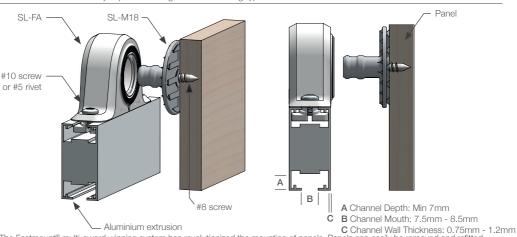

**INSTALLATION:** Partially exploded through section showing typical installation method

The Fastmount® multi-award winning system has revolutionized the mounting of panels. Panels can easily be removed and refitted in any sequence time after time. For further information or technical support contact: info@fastmount.com

Fits into channel dimensions: mouth: 7.5mm - 8.5mm, depth: min 7mm, wall thickness: 0.75mm - 1.2mm. The distance between the panel and substrate when installed is 10.5mm at the first click, and 5mm when pressed into final position. NB: specific channel types will vary throughout regions, please use dimensions to determine suitability.