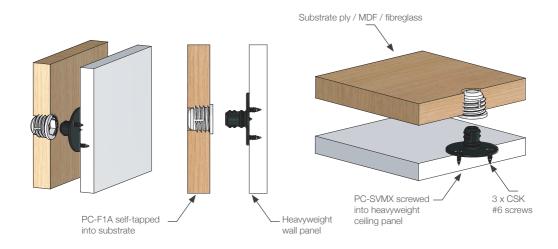

#### **APPLICATIONS**

- Heavyweight wall panels
- Ceiling panels
- Pre-fabricated panels
- · Architectural interiors
- Marine interiors

**INSTALLATION:** Partially exploded through section showing typical installation method