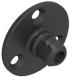

## **PC-SVMX** Vario Surface Mount Male Screw Fix – 15kg

INDUSTRY FIT:

# PC-SVMX 15kg

Black acetal copolymer