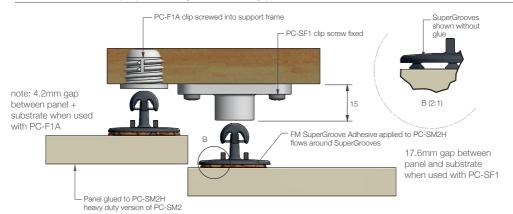

## **APPLICATIONS**

- Mounting thicker panels with increased loading
- Soft or honeycomb cored panels with thin facings
- Mounting panels where no drilling is preferred
- Ideal for refit

**INSTALLATION:** Partially exploded through section showing typical installation method