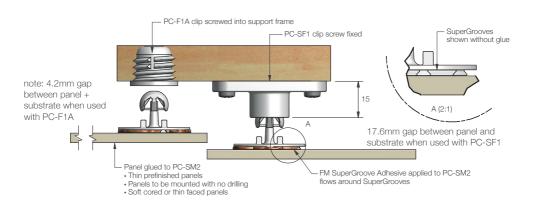

#### **INSTALLATION:** Partially exploded through section showing typical installation method

\*Specification subject to change without notice, see website for updates. PRODUCT SHEET PC-SM2 / DATE 08/21. Copyright @ Fastmount Ltd.

### SPECIFICATIONS:

The PC-SM2 surface mount male is designed for use with thin walled panels and where installers prefer an adhesive fix. It is ideal for new composite materials. Patented SuperGroove® base mechanically engages into Fastmount SuperGroove Adhesive on the base for secure mounting. Compatible with all female clips in the Standard Range, and has a 5kg pull out load. Refer to Panel Offset Guide for information about gap between substrate and panel, pull out and shear loads.