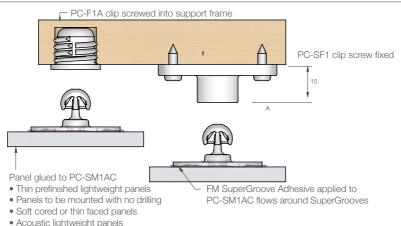

## **APPLICATIONS**

- Mounting extremely lightweight panels or acoustic panels
- Soft, low density panels polyester fibre type, foam.
- Ideal for office retro-fits

INSTALLATION: Partially exploded through section showing typical installation method