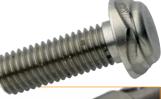

Patented Scroll™ design is interesting and pleasing to the eye.

- Stocked in 303 S31 Stainless Steel
- Scroll<sup>™</sup> drive available to order in bolt form
- The smallest and largest security nut available from stock – M3 to M30