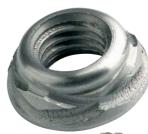

## Scroll<sup>™</sup> Nut

High security removable nut with a unique 'Scroll' drive.

The rounded design of this nut gives no sharp angles to provide grip for normal hand tools. It can only be installed and removed using the matching Scroll™ driver socket.

Patented Scroll™ design is interesting and pleasing to the eye.

- Stocked in 303 S31 Stainless Steel
- Scroll<sup>™</sup> drive available to order in bolt form
- The smallest and largest security nut available from stock – M3 to M30