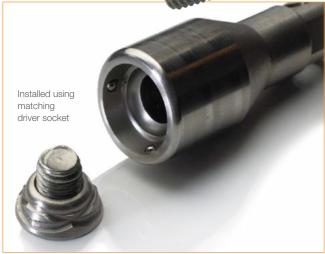

## Scroll<sup>™</sup> Nut

High security removable nut with a unique 'Scroll' drive.

The rounded design of this nut gives no sharp angles to provide grip for normal hand tools. It can only be installed and removed using the matching Scroll™ driver socket.

## How it works: