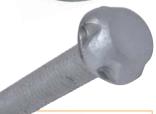

## Kinmar<sup>®</sup> Removable

Unique Hafren segment shaped nut. The ultimate two-way patented security nut – extra resilient to attack.

This patented removable nut requires a matching driver socket for installation and removal. This cost effective nut has a smooth aesthetically pleasing design which makes it an extremely versatile nut.

- Stocked in Case Hardened Steel Zinc Plated (CR-3) and Geomet<sup>®</sup>, also stocked in A2 Stainless Steel
- Kinmar® Removable drive is also stocked in bolt form M8 x 25mm / M8 x 40mm
- Other materials and finishes available to order subject to minimum order quantities