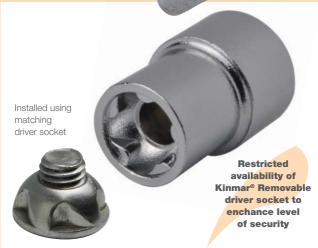

## How it works:

## Kinmar<sup>®</sup> Removable

Unique Hafren segment shaped nut. The ultimate two-way patented security nut – extra resilient to attack.

This patented removable nut requires a matching driver socket for installation and removal. This cost effective nut has a smooth aesthetically pleasing design which makes it an extremely versatile nut.