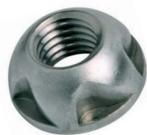

## Kinmar<sup>®</sup> Removable

Unique Hafren segment shaped nut. The ultimate two-way patented security nut – extra resilient to attack.

This patented removable nut requires a matching driver socket for installation and removal. This cost effective nut has a smooth aesthetically pleasing design which makes it an extremely versatile nut.